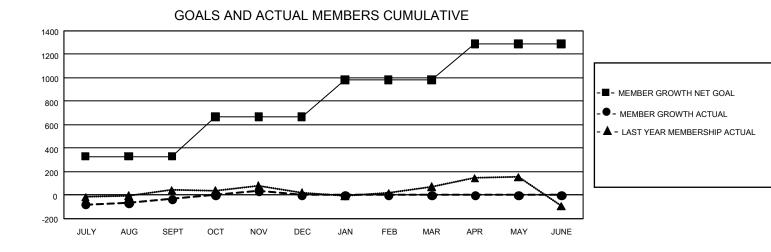

## GAT MONTHLY MEMBERSHIP PROGRESS REPORT Results

GMT Constitutional Area 1, Group C

REPORT DOES NOT INCLUDE CLUBS IN UNDISTRICTED AREAS.

| Clubs                 |               |           |               | Members               |                          |                         |                                                    |
|-----------------------|---------------|-----------|---------------|-----------------------|--------------------------|-------------------------|----------------------------------------------------|
| RESULTS FOR 2022-2023 |               |           |               | RESULTS FOR 2022-2023 |                          |                         |                                                    |
| QUARTER               | NEW CLUB GOAL | NEW CLUBS | DROPPED CLUBS | QUARTER               | EMBER GROWTH NET<br>GOAL | MEMBER GROWTH<br>ACTUAL | DROPPED MEMBERS<br>ACTUAL (including<br>transfers) |
| JULY/AUG/SEPT         | 3             | 0         | 4             | JULY/AUG/SEP1         | т 330                    | 448                     | 416                                                |
| OCT/NOV/DEC           | 21            | 0         | 0             | OCT/NOV/DEC           | 338                      | 324                     | 242                                                |
| JAN/FEB/MAR           | 18            | 0         | 0             | JAN/FEB/MAR           | 313                      | 0                       | 0                                                  |
| APR/MAY/JUNE          | 24            | 0         | 0             | APR/MAY/JUNE          | 308                      | 0                       | 0                                                  |