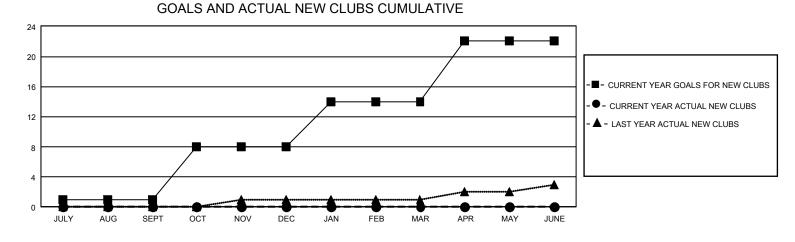

## GAT MONTHLY MEMBERSHIP PROGRESS REPORT Results

GMT Constitutional Area 1, Group C

REPORT DOES NOT INCLUDE CLUBS IN UNDISTRICTED AREAS.

| Clubs                 |               |           |               | Members               |                          |                         |                                                    |
|-----------------------|---------------|-----------|---------------|-----------------------|--------------------------|-------------------------|----------------------------------------------------|
| RESULTS FOR 2022-2023 |               |           |               | RESULTS FOR 2022-2023 |                          |                         |                                                    |
| QUARTER               | NEW CLUB GOAL | NEW CLUBS | DROPPED CLUBS | QUARTER               | EMBER GROWTH NET<br>GOAL | MEMBER GROWTH<br>ACTUAL | DROPPED MEMBERS<br>ACTUAL (including<br>transfers) |
| JULY/AUG/SEPT         | 3             | 0         | 4             | JULY/AUG/SEP1         | т 330                    | 448                     | 416                                                |
| OCT/NOV/DEC           | 21            | 0         | 0             | OCT/NOV/DEC           | 338                      | 324                     | 242                                                |
| JAN/FEB/MAR           | 18            | 0         | 0             | JAN/FEB/MAR           | 313                      | 0                       | 0                                                  |
| APR/MAY/JUNE          | 24            | 0         | 0             | APR/MAY/JUNE          | 308                      | 0                       | 0                                                  |